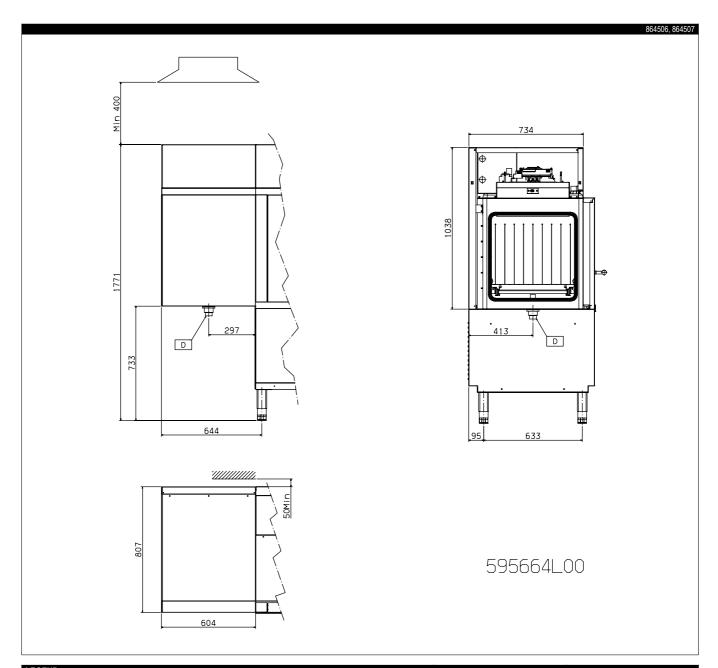

9001 and ISO 14001 certified factory.

◆ CFC free packaging.

For Compact Rack Types ordered prior to February 2008, please request the drying tunnel as special code.

| TECHNICAL DATA           |                   |                   |  |
|--------------------------|-------------------|-------------------|--|
| CHARACTERISTICS          | MO                | MODELS            |  |
|                          | HABRTER<br>864506 | HABRTEL<br>864507 |  |
| Feeding direction        | R>L               | L>R               |  |
| Power supply             | Electric          | Electric          |  |
| External dimensions - mm |                   |                   |  |
| width                    | 600               | 600               |  |
| depth                    | 807               | 807               |  |
| height                   | 1038              | 1038              |  |
| Temperature - °C         | 50-60             | 50-60             |  |
| air flow - m³/h          | 600               | 600               |  |

| LEGEND                     |                   |                   |
|----------------------------|-------------------|-------------------|
|                            | HABRTER<br>864506 | HABRTEL<br>864507 |
| D - Water drain            | G 1 1/2"          | G 1 1/2"          |
| EI - Electrical connection | 400 V, 3N, 50/60  | 400 V, 3N, 50/60  |